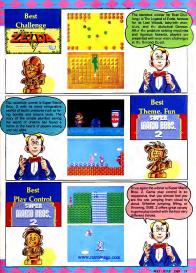

## NESTER AWARDS

AND G

Welcome to the first annual Nimtando Pover Avards or "Nesters" as we proudy call them. The purpose of the Nesters is to recognize special achievements in excellence in Nimtando Entertainment System games. Your votes are in, the ballots have been tabulated, and the results have the second tabulation of the first annual hosters!

The best Graphics and Sound Award goes to Simon's Quest. The use of detailed foreboding beckgrounds such as the mansons and graveyards, and enne music combine to create a sense of mystery during the day and the haunting suspense and dancer of the hight.

# Overall

The prestigious Best Overall Video Gisme Award is presented to thet video gume which has distinguished itself by achieving high dogrees of excellence in all areas and established itself as an industry standers of quality and meril.

This year's award for Best Overall Video Game goes to Zeida II: The Adventure of Link. In just a short time, it has captured the hearts and imaginations of Power Players everywhen. Rich in story, therme, art, sound, game play, and composition, this epic quest has become a video game legend.

It should be noted that the voting was very close in many categories and all of the nominees should feel very proud. Their efforts are recognized and appreciated by Power Players throughout the land.